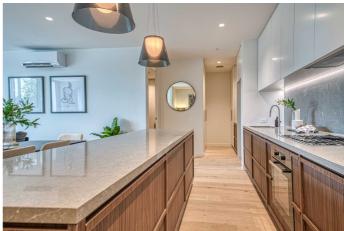

# **KITCHEN**

### **STEP INSIDE**

Inside each apartment, you'll find a level of quality unprecedented in the area.

Designed for open-plan living, the elegant interiors feature soft white walls perfectly combined with cool greys and warm wooden tones to give a sense of welcoming and modern sophistication.

Each apartment features quality Meile appliances, stone bench tops, and beautiful, sleek bathrooms.