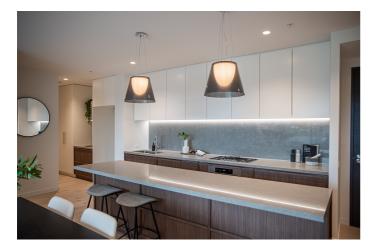

### **STEP INSIDE**

Inside each apartment, you'll find a level of quality unprecedented in the area.

Designed for open-plan living, the elegant interiors feature soft white walls perfectly combined with cool greys and warm wooden tones to give a sense of welcoming and modern sophistication.

Each apartment features quality Meile appliances, stone bench tops, and beautiful, sleek bathrooms.

# **KITCHEN**