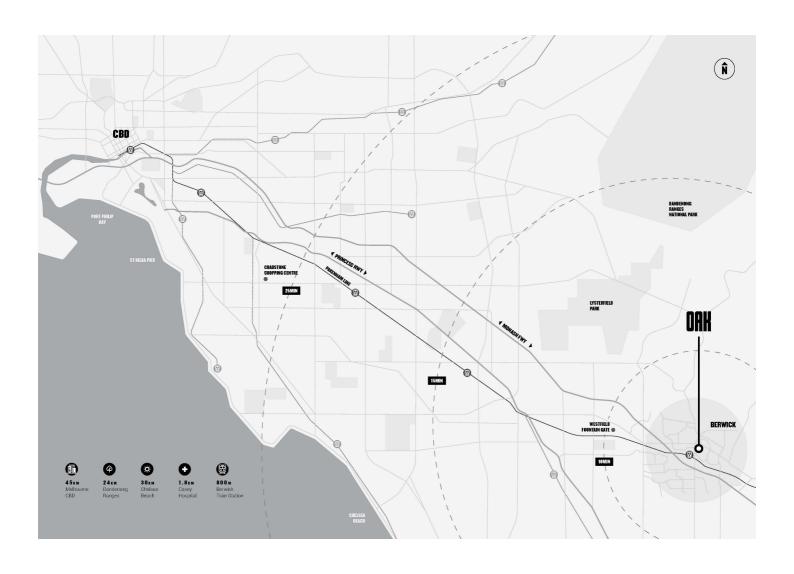

Look behind and see the building grow into a multi-storey home to 20x2 and 3-bedroom private residences, each perfectly positioned to catch the extensive northern aspect.

With an outstanding choice of quality restaurants, cafes and boutique shopping at your doorstep, you'll never have to travel far to get what you need. Berwick offers everything you would expect from a well-established south-east Melbourne suburb, all within an easy drive.